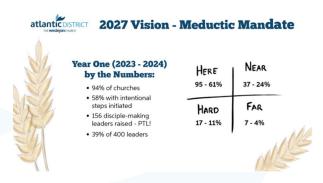

. This is Judea – the NEAR quadrant.
- Others will feel compelled to give their best and most to disciple Samaria – the HARD quadrant. Those who are near but different or difficult to reach. This may include multicultural work or serving families with special needs loved ones or making disciples with those dealing with addictions, homelessness, trafficking, or incarceration.
- And finally, some will feel called to focus on the Ends of the Earth the FAR quadrant. These disciple-makers include those who strategically

lead our local churches to interdependence with the global Church as well as those who feel God is calling them to actually go and serve as missionaries.

So, with this very brief reminder, I have some encouraging news... Here are the Year One results of our Meductic Mandate!



The percentage of our Atlantic District churches actively engaged in raising and releasing leaders is at 94%. Just a few churches (in various stages of transition) form the majority of those who simply could not find the margin to take part this year at any level. I am incredibly pleased with a 94% rate of engagement. This is a huge win for the Kingdom in our Atlantic region.

58% of these participating churches have taken intentional steps in beginning to develop their contextual plan for raising and releasing leaders. This metric (58% with first steps) is perhaps the most encouraging. Why? Because the lead measure of implementing a plan will have the greatest impact on the lag measure of deploying disciple-makers. Especially when the first step mobilizes prayer to call workers into the